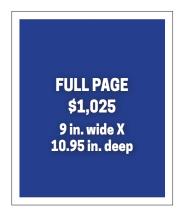

#### **SIZES**

- FULL: 9 in. wide X 10.95 in. deep
- FULL (BACK PAGE): 9 in. wide X 9.35 in. deep
- HALF: 9 in. wide X 5.16 in. deep
- HALF (VERTICAL): 4.41 in. wide X 10.95 in. deep
- THIRD: 9 in. wide X 3.35 in. deep
- QUARTER: 4.41 in. wide X 5.16 in. deep
- QUARTER (HORIZONTAL): 9 in. wide X 2.5 in. deep
- **EIGHTH:** 4.41 in. wide X 2.5 in. deep
- SIXTEENTH: 2.125 in. wide X 2.5 in. deep

# RATE SCHEDULE

(Effective July 1, 2017) \$15 PCL

|           |         | 5%       | 10%      | 15%      |
|-----------|---------|----------|----------|----------|
|           | 1x      | бх       | 12x      | 23x      |
| 1/16 PAGE | \$75    | \$71.25  | \$67.50  | \$63.75  |
| 1/8 PAGE  | \$140   | \$133    | \$126    | \$119    |
| 1/4 PAGE  | \$265   | \$251.75 | \$238.50 | \$225.25 |
| 1/3 PAGE  | \$350   | \$332.50 | \$315    | \$297.50 |
| 1/2 PAGE  | \$500   | \$475    | \$450    | \$425    |
| FULL PAGE | \$1,025 | \$973.75 | \$922.50 | \$871.25 |