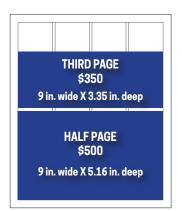

#### **SIZES**

- FULL: 9 in. wide X 10.95 in. deep
- FULL (BACK PAGE): 9 in. wide X 9.35 in. deep
- HALF: 9 in. wide X 5.16 in. deep
- HALF (VERTICAL): 4.41 in. wide X 10.95 in. deep
- THIRD: 9 in. wide X 3.35 in. deep
- QUARTER: 4.41 in. wide X 5.16 in. deep
- QUARTER (HORIZONTAL): 9 in. wide X 2.5 in. deep
- **EIGHTH:** 4.41 in. wide X 2.5 in. deep
- SIXTEENTH: 2.125 in. wide X 2.5 in. deep

# RATE SCHEDULE

(Effective July 1, 2017) \$15 PCL

|           |         | 5%       | 10%      | 15%      |
|-----------|---------|----------|----------|----------|
|           | 1x      | бх       | 12x      | 23x      |
| 1/16 PAGE | \$75    | \$71.25  | \$67.50  | \$63.75  |
| 1/8 PAGE  | \$140   | \$133    | \$126    | \$119    |
| 1/4 PAGE  | \$265   | \$251.75 | \$238.50 | \$225.25 |
| 1/3 PAGE  | \$350   | \$332.50 | \$315    | \$297.50 |
| 1/2 PAGE  | \$500   | \$475    | \$450    | \$425    |
| FULL PAGE | \$1,025 | \$973.75 | \$922.50 | \$871.25 |