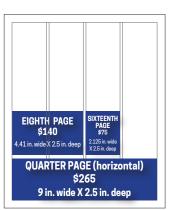

#### **SIZES**

- FULL: 9 in. wide X 10.95 in. deep
- FULL (BACK PAGE): 9 in. wide X 9.35 in. deep
- HALF: 9 in. wide X 5.16 in. deep
- HALF (VERTICAL): 4.41 in. wide X 10.95 in. deep
- THIRD: 9 in. wide X 3.35 in. deep
- QUARTER: 4.41 in. wide X 5.16 in. deep
- QUARTER (HORIZONTAL): 9 in. wide X 2.5 in. deep
- **EIGHTH:** 4.41 in. wide X 2.5 in. deep
- SIXTEENTH: 2.125 in. wide X 2.5 in. deep

# RATE SCHEDULE

(Effective July 1, 2017) \$15 PCL

|           |         | 5%       | 10%      | 15%      |
|-----------|---------|----------|----------|----------|
|           | 1x      | бх       | 12x      | 23x      |
| 1/16 PAGE | \$75    | \$71.25  | \$67.50  | \$63.75  |
| 1/8 PAGE  | \$140   | \$133    | \$126    | \$119    |
| 1/4 PAGE  | \$265   | \$251.75 | \$238.50 | \$225.25 |
| 1/3 PAGE  | \$350   | \$332.50 | \$315    | \$297.50 |
| 1/2 PAGE  | \$500   | \$475    | \$450    | \$425    |
| FULL PAGE | \$1,025 | \$973.75 | \$922.50 | \$871.25 |