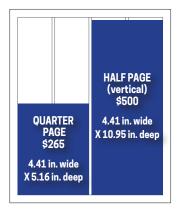

#### **SIZES**

- FULL: 9 in. wide X 10.95 in. deep
- FULL (BACK PAGE): 9 in. wide X 9.35 in. deep
- HALF: 9 in. wide X 5.16 in. deep
- HALF (VERTICAL): 4.41 in. wide X 10.95 in. deep
- THIRD: 9 in. wide X 3.35 in. deep
- QUARTER: 4.41 in. wide X 5.16 in. deep
- QUARTER (HORIZONTAL): 9 in. wide X 2.5 in. deep
- **EIGHTH:** 4.41 in. wide X 2.5 in. deep
- SIXTEENTH: 2.125 in. wide X 2.5 in. deep

# RATE SCHEDULE

(Effective July 1, 2017) \$15 PCL

|           |         | 5%       | 10%      | 15%      |
|-----------|---------|----------|----------|----------|
|           | 1x      | бх       | 12x      | 23x      |
| 1/16 PAGE | \$75    | \$71.25  | \$67.50  | \$63.75  |
| 1/8 PAGE  | \$140   | \$133    | \$126    | \$119    |
| 1/4 PAGE  | \$265   | \$251.75 | \$238.50 | \$225.25 |
| 1/3 PAGE  | \$350   | \$332.50 | \$315    | \$297.50 |
| 1/2 PAGE  | \$500   | \$475    | \$450    | \$425    |
| FULL PAGE | \$1,025 | \$973.75 | \$922.50 | \$871.25 |